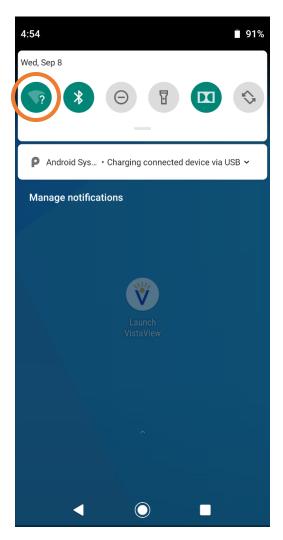

## How to connect to Wi-Fi

- 1. Start by going to the home screen of the VistaView.
- 2. Swipe down from the bottom of the screen to access the quick settings menu:

3. Press and hold down on the Wi-Fi button and it will bring you to the Wi-Fi settings page