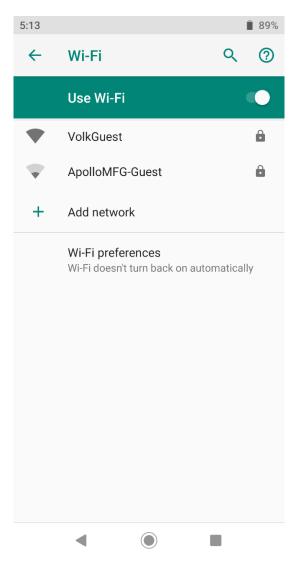

- 4. You will see a list of available networks to connect to. Select your preferred network.
  - a. NOTE: Some connections require a password, or other credentials before you can be connected. If this is the case, please contact your wireless administrator to assist connecting your device to the network.