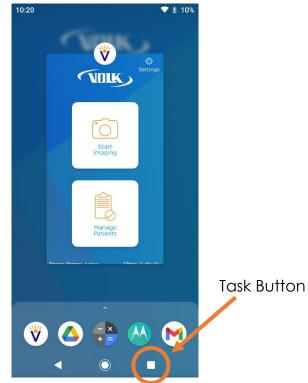

## **Restarting the Phone**

Please follow the steps below to restart the phone to successfully reestablish Bluetooth connection and report **Active**.

- 1. Start by unplugging the device and launch the VistaView application with the device in an **Inactive** state.
- 2. Press the task button and clear the VistaView application by swiping up on the window.

- 3. Press and hold the power button located on the side of the device and select **Power Off**.
- 4. Once the device has restarted, relaunch the VistaView application and wait one minute to see if the Bluetooth connection is restored.
- 5. If the device is still inactive, please repeat steps 2-4 until the **Active** state is reached.
  - a. NOTE: If the device does not read **Active** after three restarts, please contact customer support.